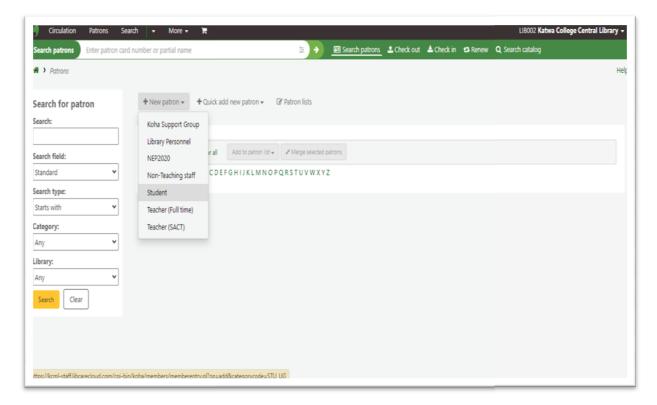

Burdwan)

Principal's Office,

P.O.:Katwa, Dist.: PurbaBardhaman, WestBengal, PIN:713130, India.

Mobile: +918101078393 ॥विद्यया विन्दतेऽमृतम्॥



**Signature of the IQAC Coordinator** 

Coordinator IQAC Katwa College Signature of the Principal

Principal
Katwa College



(Affiliatedto theUniversityofBurdwan)

Principal's Office,

P.O.:Katwa, Dist.: PurbaBardhaman, WestBengal, PIN:713130, India.

Mobile: +918101078393 ॥विद्यया विन्दतेऽमृतम्॥

#### **Book Details**



Signature of the IQAC Coordinator

Coordinator IQAC Katwa College Signature of the Principal

Principal
Katwa College

NSSMORE



(Affiliatedto theUniversityofBurdwan)

Principal's Office,

P.O.:Katwa, Dist.: PurbaBardhaman, WestBengal, PIN:713130, India.

Mobile: +918101078393 ॥विद्यया विन्दतेऽमृतम्॥

# **New Member Entry**



Signature of the IQAC Coordinator

Coordinator IQAC Katwa College Signature of the Principal

Principal
Katwa College



(Affiliated to the University of Burdwan)

Principal's Office,

P.O.:Katwa, Dist.: PurbaBardhaman, WestBengal, PIN: 713130, India.

Mobile: +918101078393 ॥विद्यया विन्दतेऽमृतम्॥

#### **Add New Member**



Signature of the IQAC Coordinator

Coordinator IQAC Katwa College Signature of the Principal

Principal
Katwa College



(Affiliated to the University of Burdwan)

Principal's Office,

P.O.:Katwa, Dist.: PurbaBardhaman, WestBengal, PIN:713130, India.

Mobile: +918101078393 ॥विद्यया विन्दतेऽमृतम्॥

#### **Member Search**



Signature of the IQAC Coordinator

Coordinator IQAC Katwa College Signature of the Principal

Principal
Katwa College

NSSMORE



(Affiliatedto th