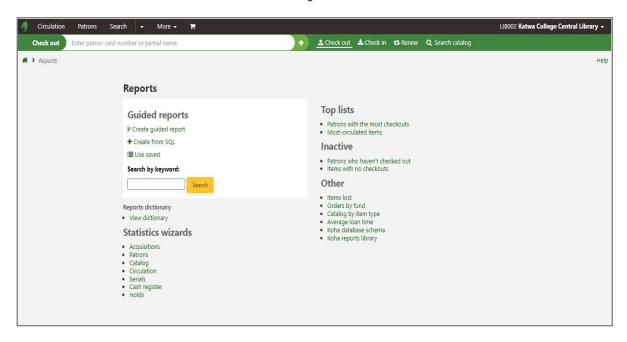

an)

Principal's Office,

P.O.:Katwa, Dist.: PurbaBardhaman, WestBengal, PIN:713130, India.

Mobile: +918101078393 ॥विद्यया विन्दतेऽमृतम्॥

#### **Member Details**



Signature of the IQAC Coordinator

Coordinator IQAC Katwa College Signature of the Principal

Principal
Katwa College



(Affiliated to the University of Burdwan)

Principal's Office,

P.O.:Katwa, Dist.: PurbaBardhaman, WestBengal, PIN: 713130, India.

Mobile: +918101078393 ॥विद्यया विन्दतेऽमृतम्॥

#### Circulation



Signature of the IQAC Coordinator

Coordinator IQAC Katwa College Signature of the Principal

Principal
Katwa College



(Affiliated to the University of Burdwan)

Principal's Office,

P.O.:Katwa, Dist.: PurbaBardhaman, WestBengal, PIN:713130, India.

Mobile: +918101078393 ॥विद्यया विन्दतेऽमृतम्॥

# **Report**



Signature of the IQAC Coordinator

Coordinator IQAC Katwa College Signature of the Principal

Principal
Katwa College



(Affiliatedto theUniversityofBurdwan)

Principal's Office,

P.O.:Katwa, Dist.: PurbaBardhaman, WestBengal, PIN:713130, India.

Mobile: +918101078393 ॥विद्यया विन्दतेऽमृतम्॥

# **Various Report**



Signature of the IQAC Coordinator

Coordinator IQAC Katwa College Signature of the Principal

Principal
Katwa College



(Affiliatedto theUniversityofBurdwan)

Principal's Office,

P.O.:Katwa, Dist.: PurbaBardhaman, WestBengal, PIN:713130, India.

Mobile: +918101078393 ॥विद्यया विन्दतेऽमृतम्॥

# **Online Public Access: Login Portal**





Signature of the IQAC Coordinator

Coordinator IQAC Katwa College Signature of the Principal

Principal
Katwa College

NESHER



(Affiliat