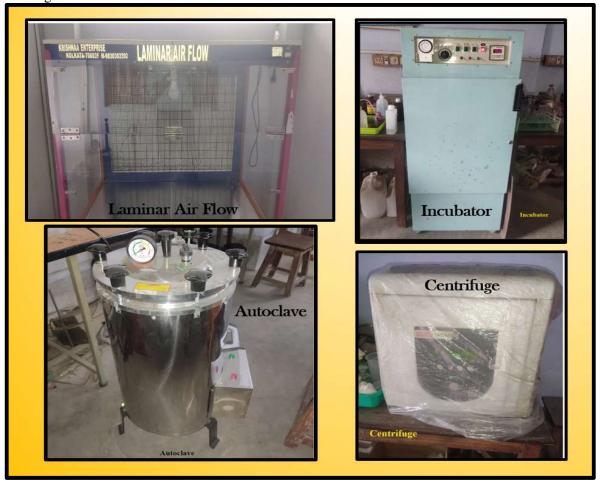

# Criterion 3.2.1

Institution has created an ecosystem for innovations and has initiatives for creation and transfer of knowledge. In this purpose the department of Botany has installed the following instruments:

- a. Incubator
- b. Laminar Air Flow
- c. Autoclave
- d. Centrifuge

Signature of the IQAC Coordinator

Coordinator IQAC Katwa College ASCAMON Signature of the Principal

Principal
Katwa College

(Affiliatedto theUniversityofBurdwan)