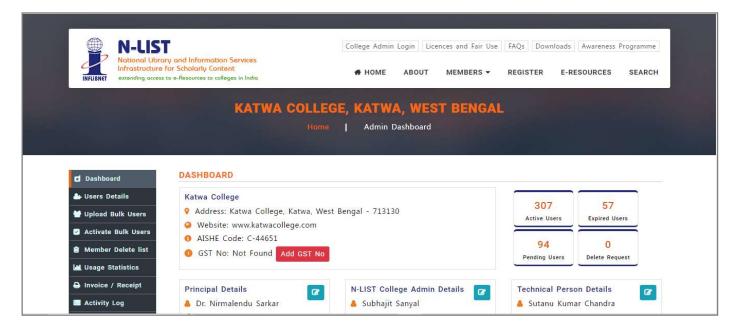

, WestBengal, PIN:713130, India.

Mobile: +918101078393 ॥विद्यया विन्दतेऽमृतम्॥

# **Online Public Access: Login Portal**





Signature of the IQAC Coordinator

Coordinator IQAC Katwa College Signature of the Principal

Principal
Katwa College

NESHER



(Affiliatedto theUniversityofBurdwan)

Principal's Office,

P.O.:Katwa, Dist.: PurbaBardhaman, WestBengal, PIN:713130, India.

Mobile: +918101078393 ॥विद्यया विन्दतेऽमृतम्॥

#### koha Installation Certificate



Signature of the IQAC Coordinator

Coordinator IQAC Katwa College Signature of the Principal

Principal
Katwa College



(Affiliated to the University of Burdwan)

Principal's Office,

P.O.:Katwa, Dist.: PurbaBardhaman, WestBengal, PIN:713130, India.

Mobile: +918101078393 ॥विद्यया विन्दतेऽमृतम्॥

# **N-LIST College Admin Page**



Signature of the IQAC Coordinator

Coordinator IQAC Katwa College ASCAGE
Signature of the Principal

Principal
Katwa College



 $(Affiliated to\ the University of Burdwan)$ 

Principal's Office,

P.O.:Katwa, Dist.: PurbaBardhaman, WestBengal, PIN: 713130, India.

Mobile: +918101078393 ॥विद्यया विन्दतेऽमृतम्॥

Central Library Subcribes e-books from NLIST. NLIST is the National Library and Information Services Infrastructure for Scholarly Content hosted by INFLIBNET



Signature of the IQAC Coordinator

Coordinator IQAC Katwa College Signature of the Principal

Principal
Katwa College

NSSMER



(Affiliatedto theUniversityofBurdwan)

Principal's Office,

P.O.:Katwa, Dist.: PurbaBardhaman, WestBengal, PIN:713130, India.

Mobile: +918101078393 ॥विद्यया विन्दतेऽमृतम्॥

#### Steps to access t