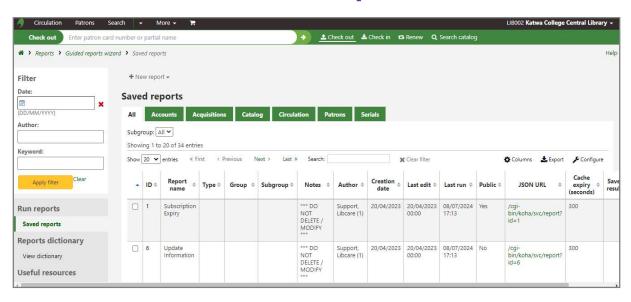

#### Principal's Office,

P.O.:Katwa, Dist.: PurbaBardhaman, WestBengal, PIN: 713130, India.

Mobile: +918101078393 ॥विद्यया विन्दतेऽमृतम्॥

The faculties of this college are active in research. The research is reflected by their publications and those are uploaded in Vidwan profiles. The Vidwan IDs of the faculties are as the following:

| T _               | T =                                                                                                                                                                                                                                                     |                                                                                                                                                                                                                                                                                                                                                                                                                                                                                                                                                                                                                                                                                                                                                                                                                                                                                             |
|-------------------|---------------------------------------------------------------------------------------------------------------------------------------------------------------------------------------------------------------------------------------------------------|---------------------------------------------------------------------------------------------------------------------------------------------------------------------------------------------------------------------------------------------------------------------------------------------------------------------------------------------------------------------------------------------------------------------------------------------------------------------------------------------------------------------------------------------------------------------------------------------------------------------------------------------------------------------------------------------------------------------------------------------------------------------------------------------------------------------------------------------------------------------------------------------|
| + ·               |                                                                                                                                                                                                                                                         | Vidwan ID                                                                                                                                                                                                                                                                                                                                                                                                                                                                                                                                                                                                                                                                                                                                                                                                                                                                                   |
|                   |                                                                                                                                                                                                                                                         | 546723                                                                                                                                                                                                                                                                                                                                                                                                                                                                                                                                                                                                                                                                                                                                                                                                                                                                                      |
| Electronics       | Assistant Professor                                                                                                                                                                                                                                     | 55004                                                                                                                                                                                                                                                                                                                                                                                                                                                                                                                                                                                                                                                                                                                                                                                                                                                                                       |
| Philosophy        | Associate Professor                                                                                                                                                                                                                                     | 551816                                                                                                                                                                                                                                                                                                                                                                                                                                                                                                                                                                                                                                                                                                                                                                                                                                                                                      |
| B.Ed.             | Assistant Professor                                                                                                                                                                                                                                     | 249751                                                                                                                                                                                                                                                                                                                                                                                                                                                                                                                                                                                                                                                                                                                                                                                                                                                                                      |
| Zoology           | SACT                                                                                                                                                                                                                                                    | 551817                                                                                                                                                                                                                                                                                                                                                                                                                                                                                                                                                                                                                                                                                                                                                                                                                                                                                      |
| Physiology        | SACT                                                                                                                                                                                                                                                    | 551818                                                                                                                                                                                                                                                                                                                                                                                                                                                                                                                                                                                                                                                                                                                                                                                                                                                                                      |
| Physiology        | Assistant Professor                                                                                                                                                                                                                                     | 550070                                                                                                                                                                                                                                                                                                                                                                                                                                                                                                                                                                                                                                                                                                                                                                                                                                                                                      |
| History           | Associate Professor                                                                                                                                                                                                                                     | 551819                                                                                                                                                                                                                                                                                                                                                                                                                                                                                                                                                                                                                                                                                                                                                                                                                                                                                      |
| History           | SACT                                                                                                                                                                                                                                                    | 551820                                                                                                                                                                                                                                                                                                                                                                                                                                                                                                                                                                                                                                                                                                                                                                                                                                                                                      |
| Geography         | Assistant Professor                                                                                                                                                                                                                                     | 550064                                                                                                                                                                                                                                                                                                                                                                                                                                                                                                                                                                                                                                                                                                                                                                                                                                                                                      |
| Commerce          | Associate Professor                                                                                                                                                                                                                                     | 550080                                                                                                                                                                                                                                                                                                                                                                                                                                                                                                                                                                                                                                                                                                                                                                                                                                                                                      |
| Economics         | Assistant Professor                                                                                                                                                                                                                                     | 550090                                                                                                                                                                                                                                                                                                                                                                                                                                                                                                                                                                                                                                                                                                                                                                                                                                                                                      |
| Physics           | Assistant Professor                                                                                                                                                                                                                                     | 550073                                                                                                                                                                                                                                                                                                                                                                                                                                                                                                                                                                                                                                                                                                                                                                                                                                                                                      |
| Chemistry         | Assistant Professor                                                                                                                                                                                                                                     | 546249                                                                                                                                                                                                                                                                                                                                                                                                                                                                                                                                                                                                                                                                                                                                                                                                                                                                                      |
| B.Ed.             | SACT                                                                                                                                                                                                                                                    | 551821                                                                                                                                                                                                                                                                                                                                                                                                                                                                                                                                                                                                                                                                                                                                                                                                                                                                                      |
| Botany            | SACT                                                                                                                                                                                                                                                    | 551822                                                                                                                                                                                                                                                                                                                                                                                                                                                                                                                                                                                                                                                                                                                                                                                                                                                                                      |
| Philosophy        | SACT                                                                                                                                                                                                                                                    | 551824                                                                                                                                                                                                                                                                                                                                                                                                                                                                                                                                                                                                                                                                                                                                                                                                                                                                                      |
| Political Science | SACT                                                                                                                                                                                                                                                    | 551828                                                                                                                                                                                                                                                                                                                                                                                                                                                                                                                                                                                                                                                                                                                                                                                                                                                                                      |
| Physiology        | SACT                                                                                                                                                                                                                                                    | 551829                                                                                                                                                                                                                                                                                                                                                                                                                                                                                                                                                                                                                                                                                                                                                                                                                                                                                      |
| Zoology           | SACT                                                                                                                                                                                                                                                    | 551830                                                                                                                                                                                                                                                                                                                                                                                                                                                                                                                                                                                                                                                                                                                                                                                                                                                                                      |
| History           | SACT                                                                                                                                                                                                                                                    | 551832                                                                                                                                                                                                                                                                                                                                                                                                                                                                                                                                                                                                                                                                                                                                                                                                                                                                                      |
| Physics           | Associate Professor                                                                                                                                                                                                                                     | 550076                                                                                                                                                                                                                                                                                                                                                                                                                                                                                                                                                                                                                                                                                                                                                                                                                                                                                      |
| Sanskrit          | SACT                                                                                                                                                                                                                                                    | 551833                                                                                                                                                                                                                                                                                                                                                                                                                                                                                                                                                                                                                                                                                                                                                                                                                                                                                      |
| Physics           | Assistant Professor                                                                                                                                                                                                                                     | 546750                                                                                                                                                                                                                                                                                                                                                                                                                                                                                                                                                                                                                                                                                                                                                                                                                                                                                      |
| Bengali           | SACT                                                                                                                                                                                                                                                    | 551834                                                                                                                                                                                                                                                                                                                                                                                                                                                                                                                                                                                                                                                                                                                                                                                                                                                                                      |
| Mathematics       | Associate Professor                                                                                                                                                                                                                                     | 550069                                                                                                                                                                                                                                                                                                                                                                                                                                                                                                                                                                                                                                                                                                                                                                                                                                                                                      |
| Chemistry         | Assistant Professor                                                                                                                                                                                                                                     | 546861                                                                                                                                                                                                                                                                                                                                                                                                                                                                                                                                                                                                                                                                                                                                                                                                                                                                                      |
| Commerce          | Principal                                                                                                                                                                                                                                               | 546207                                                                                                                                                                                                                                                                                                                                                                                                                                                                                                                                                                                                                                                                                                                                                                                                                                                                                      |
| English           | Assistant Professor                                                                                                                                                                                                                                     | 546884                                                                                                                                                                                                                                                                                                                                                                                                                                                                                                                                                                                                                                                                                                                                                                                                                                                                                      |
| Zoology           | Assistant Professor                                                                                                                                                                                                                                     | 546245                                                                                                                                                                                                                                                                                                                                                                                                                                                                                                                                                                                                                                                                                                                                                                                                                                                                                      |
| Chemistry         | Assistant Professor                                                                                                                                                                                                                                     | 549962                                                                                                                                                                                                                                                                                                                                                                                                                                                                                                                                                                                                                                                                                                                                                                                                                                                                                      |
|                   | B.Ed. Zoology Physiology Physiology History History Geography Commerce Economics Physics Chemistry B.Ed. Botany Philosophy Political Science Physiology Zoology History Physics Sanskrit Physics Bengali Mathematics Chemistry Commerce English Zoology | Mathematics Assistant Professor Philosophy Associate Professor B.Ed. Assistant Professor Zoology SACT Physiology SACT Physiology Assistant Professor History Associate Professor Commerce Associate Professor Economics Assistant Professor Physics Assistant Professor B.Ed. SACT Botany SACT Botany SACT Philosophy SACT Philosophy SACT Physiology SACT Physics Associate Professor Sanskrit SACT Physics Assistant Professor Chemistry Assistant Professor Sanskrit SACT Physics Associate Professor Sanskrit SACT Physics Assistant Professor Chemistry Assistant Professor Chemistry Assistant Professor Commerce Principal English Assistant Professor |